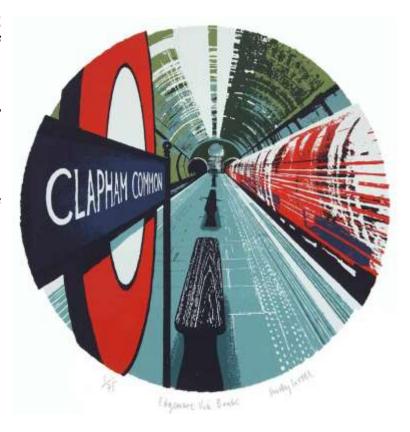

## Andy Lovell, printmaker and illustrator

Remnants of snow towards Slad

Andy is a very talented local artist who produces silk screen prints of a wide range of subjects. Somehow, he manages to capture the essence of his subjects, be they landscape or city, rocks or vegetation, sea or weather conditions, structures or people, all cleverly composed and frequently with a strong sense of animation. He is a real master of the complex silk screen printing process and also paints.