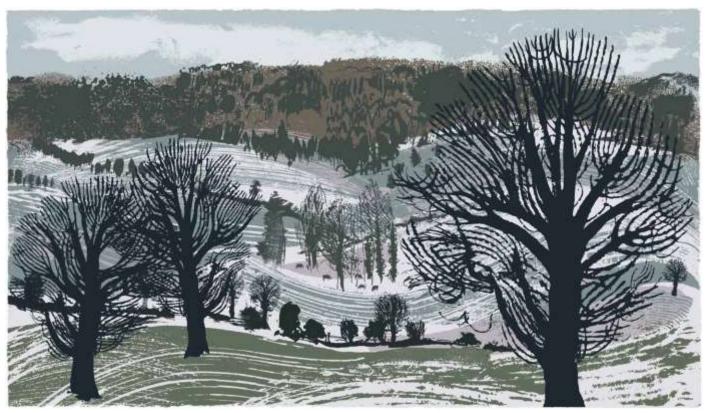

## Andy Lovell, printmaker and illustrator

Remnants of snow towards Slad

Andy is a very talented local artist who produces silk screen prints of a wide range of subjects. Somehow, he manages to capture the essence of his subjects, be they landscape or city, rocks or vegetation, sea or weather conditions, structures or people, all cleverly composed and frequently with a strong sense of animation. He is a real master of the complex silk screen printing process and also paints.